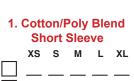

## **ADULT**

| 1. Cotton/Poly Blend<br>Short Sleeve |    |   |   |   |    |  |
|--------------------------------------|----|---|---|---|----|--|
|                                      | XS | s | M | L | XL |  |
|                                      | _  |   |   | _ | _  |  |
|                                      |    | _ | _ | _ | _  |  |