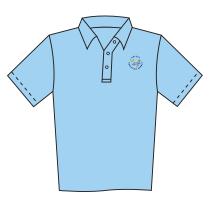

## **ADULT**

| 1. Cotton/Poly Blend<br>Short Sleeve |    |   |   |   |    |  |
|--------------------------------------|----|---|---|---|----|--|
|                                      | XS | s | M | L | XL |  |
|                                      | _  |   |   | _ | _  |  |
|                                      |    | _ | _ | _ | _  |  |