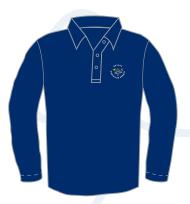

\$17.00

\$22.00

| 2. | Cotton/Poly Blend |
|----|-------------------|
|    | Long Sleeve       |

| _ |         | <br> |   |
|---|---------|------|---|
| _ | 4       | <br> | _ |
| _ | $\perp$ | _    |   |
|   |         |      |   |